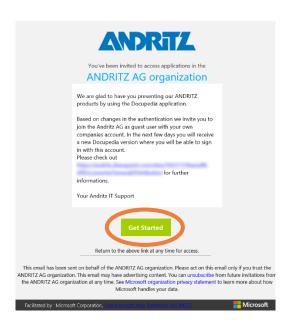

### 1 INVITATION MAIL

You should have received an invitation mail to join the ANDRITZ AG organization.

### Click on Get Started

If you haven't received any mail, please request access using the following link or ask your Docupedia contact person.

https://docupedia.andritz.com/#technicalSupport