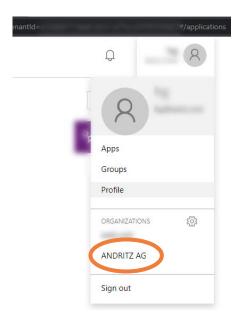

### 4 DONE

That's it.

You will be redirected to your profile page and you should see "ANDRITZ AG" within your Organizations.