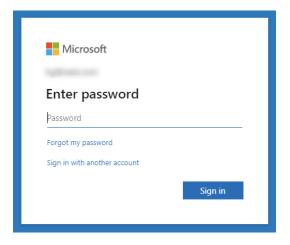

### 2.a EXISTING USERS

The new authentication method allows you to use your existing Office365 / Microsoft Work Account to sign in. In that case you will be asked for your password.

Please enter your company's password and click on Sign in.

### @ External Representatives

!!Attention!! This password is most likely not your password that you currently use to sign in to Docupedia.

### @ Colleagues from Schuler Group

Please check out the displayed username as this will be the username you need to use to sign in to Docupedia starting at Version 20.1.

It should be: <Windows Username>@schulergroup.com