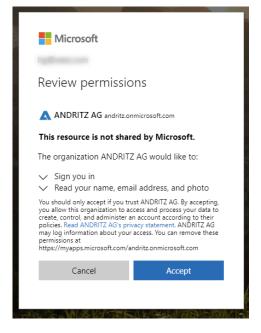

### **3 ACCEPT CONNECTION**

After a successful login you will be asked to share your basic account information with Andritz AG to be able to login to our applications especially in to Docupedia.

Click on Accept